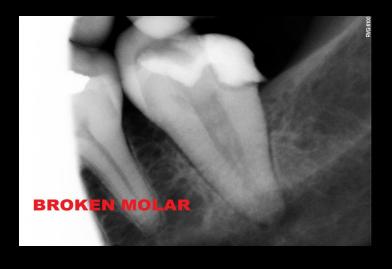

### **WELCOME**





## IMPLANT FIXED PARTIAL DENTURE











# IMPLANT SUPPORTING PARTIAL DENTURE







# UPPER ARCH REHABILITATION (IMPLANT)







# BEFORE ORTHODONTIC (severe DEEP bite)







### **AFTER ORTHODONTIC**







### PERMANENT CUSPID IMPACTION









## GUMMY SMILE CORRECTIVE SURGERY









### MOLAR UPRIGHTING AND SPACE CLOSURE

















#### **PHASE 1&2 ORTHODONTIC**













### **INTRA ORAL APPLIANCE**









### Implant over FULL denture









# IMPLANT VS ROOT CANAL (RESTORATION)











### **Crown lengthening**









### Crown lengthening (SURGICAL PROCEDURE)













#### **PERI-IMPLANTITIS**

(BONE GRAFTING REPAIR)









## IMPANT REPLACING TRAUMATIZED TOOTH













## IMPLANT RIDGE AUGMENTATION











# FULL MOUTH REHAB & RIDGE AUGMENTATION









# 58 YEARS OLD FEMALE FULL ORAL REHABILITAION









## PHASE II ORTHODONTIC (15 YEARS OLD OPEN BITE )













### **ADULT SEVERE CROWDING**



### T.M.D

#### **FUNCTIONAL SHIFT**

#### **UNILATERAL CROSS BITE**











### T.M.D

### **CT SCAN**

### **SPLINT THERAPHY**