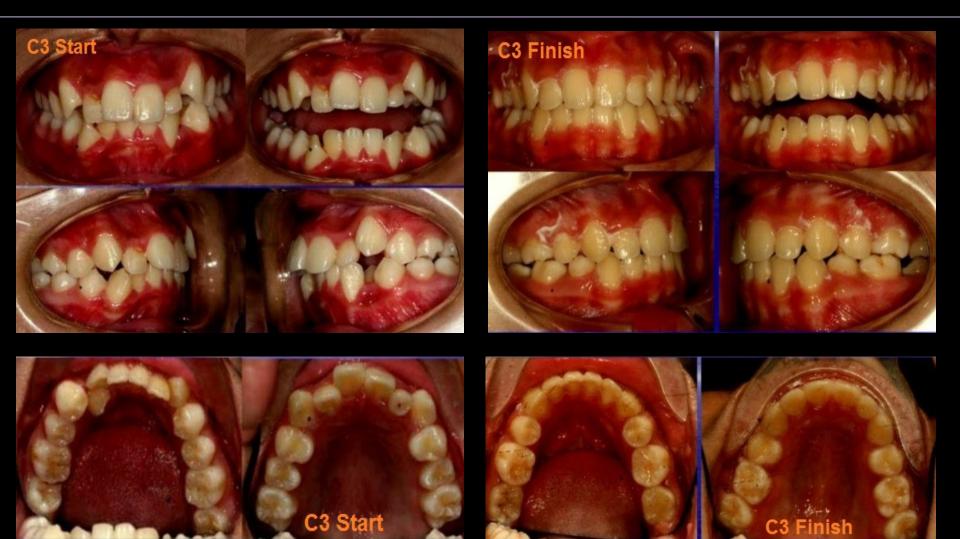

DEEP bite)







### **AFTER ORTHODONTIC**







### PERMANENT CUSPID IMPACTION









## GUMMY SMILE CORRECTIVE SURGERY









### MOLAR UPRIGHTING AND SPACE CLOSURE

















#### **PHASE 1&2 ORTHODONTIC**













### **INTRA ORAL APPLIANCE**









### Implant over FULL denture









# IMPLANT VS ROOT CANAL (RESTORATION)











### **Crown lengthening**









### Crown lengthening (SURGICAL PROCEDURE)













#### **PERI-IMPLANTITIS**

(BONE GRAFTING REPAIR)









## IMPANT REPLACING TRAUMATIZED TOOTH













## IMPLANT RIDGE AUGMENTATION











# FULL MOUTH REHAB & RIDGE AUGMENTATION









# 58 YEARS OLD FEMALE FULL ORAL REHABILITAION









## PHASE II ORTHODONTIC (15 YEARS OLD OPEN BITE )













### **ADULT SEVERE CROWDING**



### T.M.D

#### **FUNCTIONAL SHIFT**

#### **UNILATERAL CROSS BITE**











### T.M.D

### **CT SCAN**

### **SPLINT THERAPHY**