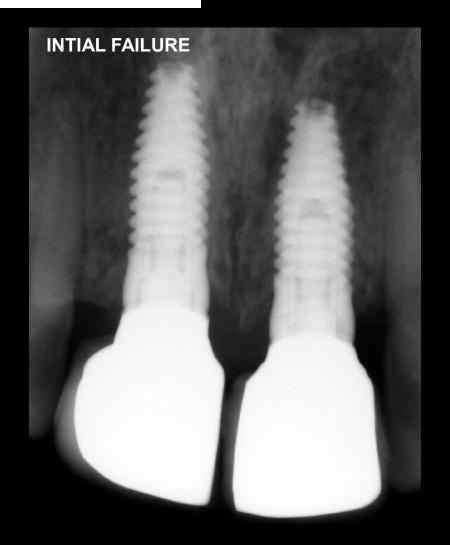

### **WELCOME**





## IMPLANT FIXED PARTIAL DENTURE











# IMPLANT SUPPORTING PARTIAL DENTURE







# UPPER ARCH REHABILITATION (IMPLANT)







# BEFORE ORTHODONTIC (severe DEEP bite)







### **AFTER ORTHODONTIC**







### PERMANENT CUSPID IMPACTION









## GUMMY SMILE CORRECTIVE SURGERY









### MOLAR UPRIGHTING AND SPACE CLOSURE

















#### **PHASE 1&2 ORTHODONTIC**













### **INTRA ORAL APPLIANCE**









### Implant over FULL denture









# IMPLANT VS ROOT CANAL (RESTORATION)











### **Crown lengthening**









### Crown lengthening (SURGICAL PROCEDURE)













#### **PERI-IMPLANTITIS**

(BONE GRAFTING REPAIR)









## IMPANT REPLACING TRAUMATIZED TOOTH













## IMPLANT RIDGE AUGMENTATION











# FULL MOUTH REHAB & RIDGE AUGMENTATION









# 58 YEARS OLD FEMALE FULL ORAL REHABILITAION









## PHASE II ORTHODONTIC (15 YEARS OLD OPEN BITE )













### **ADULT SEVERE CROWDING**



### T.M.D

#### **FUNCTIONAL SHIFT**

#### **UNILATERAL CROSS BITE**











### T.M.D

### **CT SCAN**

### **SPLINT THERAPHY**