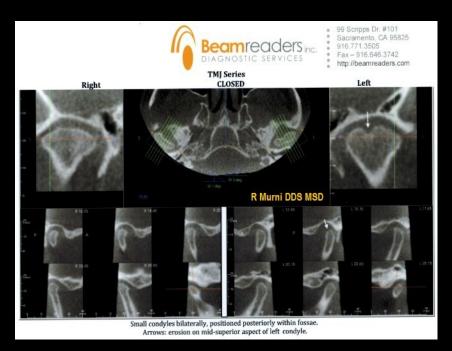

## MOLAR UPRIGHTING AND SPACE CLOSURE

















#### **PHASE 1&2 ORTHODONTIC**













### **INTRA ORAL APPLIANCE**









### Implant over FULL denture









# IMPLANT VS ROOT CANAL (RESTORATION)











### **Crown lengthening**









### Crown lengthening (SURGICAL PROCEDURE)













#### **PERI-IMPLANTITIS**

(BONE GRAFTING REPAIR)









## IMPANT REPLACING TRAUMATIZED TOOTH













## IMPLANT RIDGE AUGMENTATION











# FULL MOUTH REHAB & RIDGE AUGMENTATION









# 58 YEARS OLD FEMALE FULL ORAL REHABILITAION









## PHASE II ORTHODONTIC (15 YEARS OLD OPEN BITE )













### **ADULT SEVERE CROWDING**



### T.M.D

#### **FUNCTIONAL SHIFT**

#### **UNILATERAL CROSS BITE**











### T.M.D

### **CT SCAN**

### **SPLINT THERAPHY**